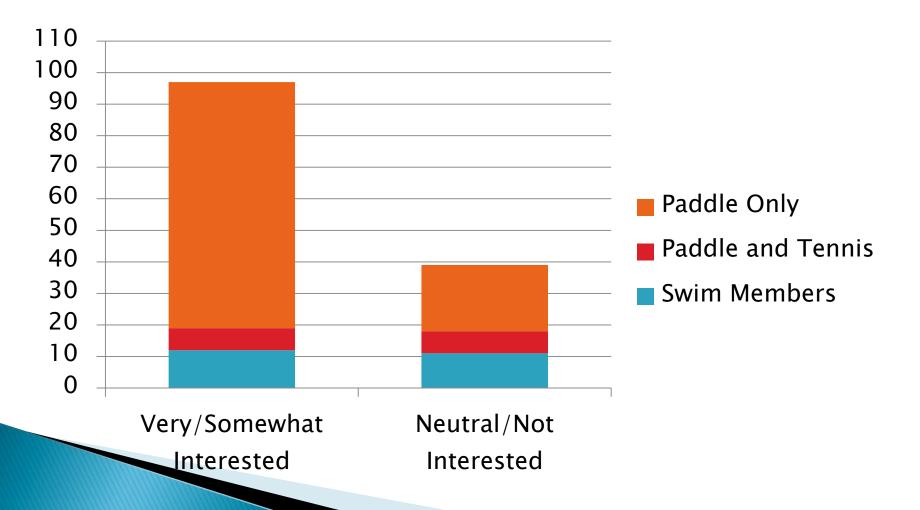

#### Interest in One Court

- 79% of respondents have interest in adding 1 court
- Swim member and paddle and tennis players are evenly split