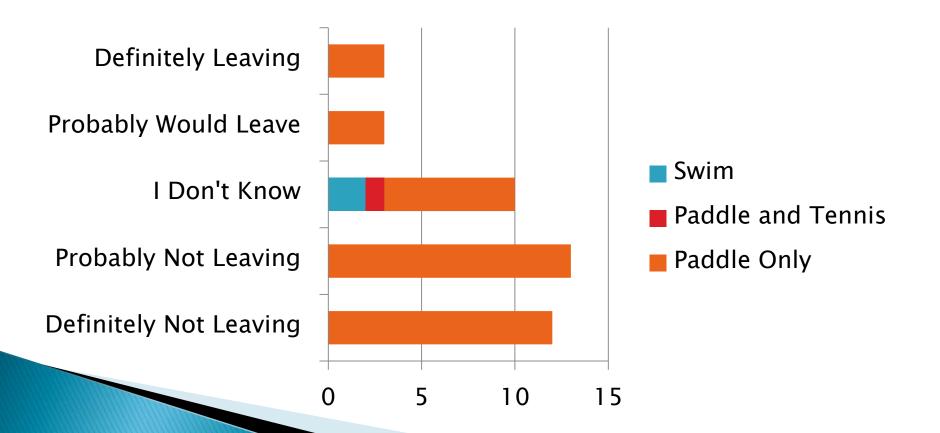

# Springhaven Exposure

- ▶ 60% unlikely to leave
- 6 members may leave, 10 member don't know