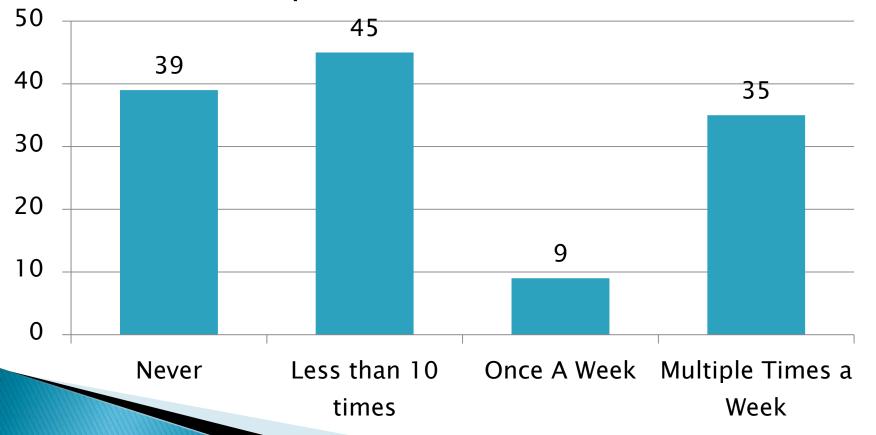

#### Tennis Court Usage By Swim Members

- ▶ 30% of swim members never use the tennis courts
- 65% of swim members use the courts never or less than 10 times per summer