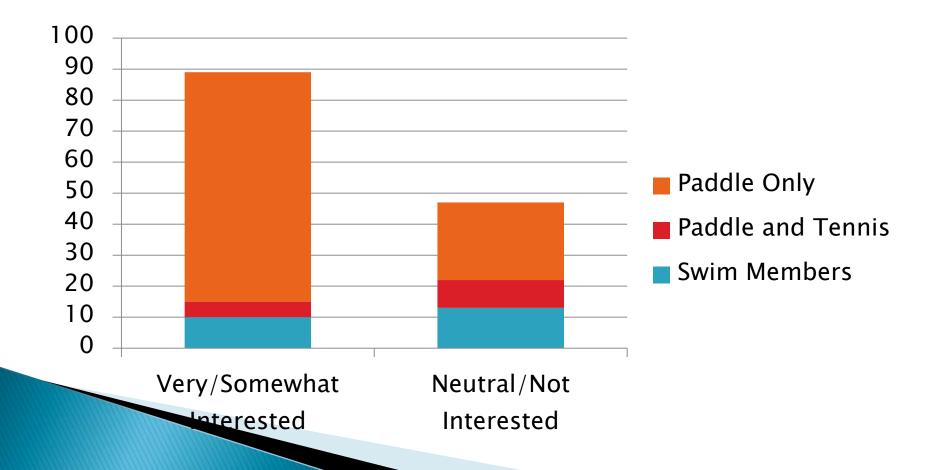

#### Interest in Two Courts

- 73% of respondents have interest in adding 2 courts
- Swim members and paddle and tennis players slightly more not interested